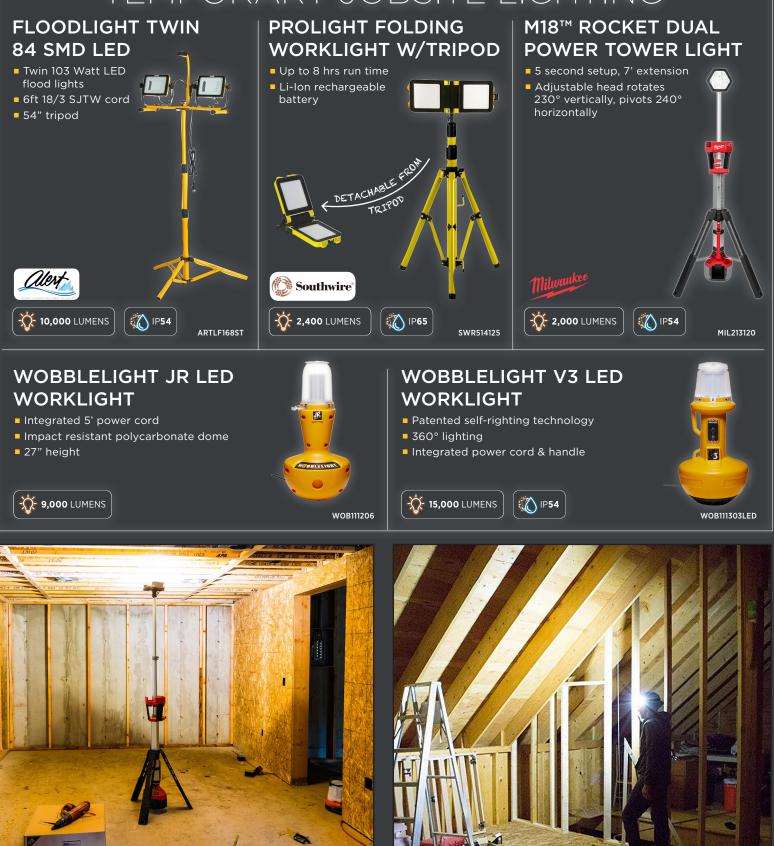

effectiveness of electrical enclosures against foreign bodies (such as dust and debris) and moisture. PROTECTION FROM SOLIDS **IP65** PROTECTION FROM WATER NO PROTECTION AGAINST CONTACT AND INGRESS OF OBJECTS X 4 PROTECTED AGAINST SPLASH WATER FROM ANY DIRECTION PROTECTED AGAINST SOLID OBJECTS OVER 1MM, E.G. WIRES & NAILS 4 **5** PROTECTED AGAINST LOW PRESSURE WATER JETS FROM ANY DIRECTION **IP RATING** PROTECTED AGAINST DUST LIMITED INGRESS, NOT HARMFUL DEPOSITS 5 6 PROTECTED AGAINST HIGH PRESSURE WATER JETS FROM ANY DIRECTION **7** PROTECTED AGAINST SHORT PERIODS OF IMMERSION IN WATER EXPLAINED TOTALLY PROTECTED AGAINST DUST 6 4 8 PROTECTED AGAINST LONG, DURABLE PERIODS OF IMMERSION IN WATER Source: http://www.enclosurecompany.com/ip-ratings-explained.php

## TEMPORARY JOBSITE LIGHTING





CALL YOUR LOCAL BRANCH TO PLACE AN ORDER

#### WWW.BRAFASCO.COM