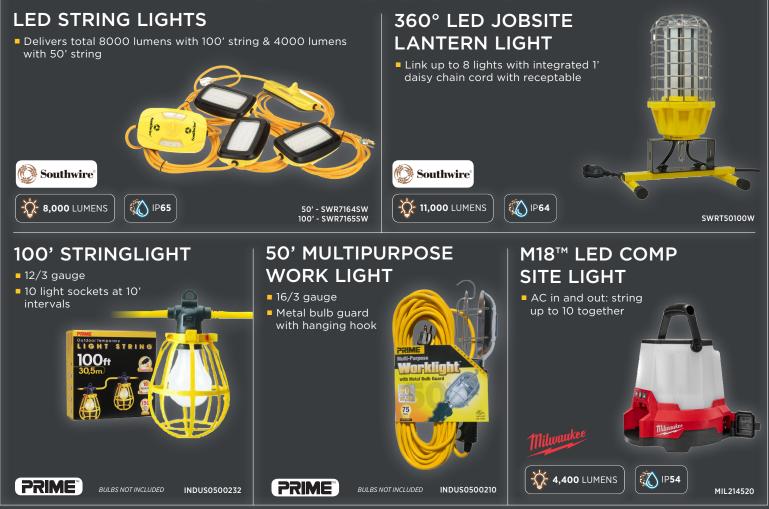

### STRING LIGHTS

IP (Ingress Protection) defines levels of sealing effectiveness of electrical enclosures against foreign bodies (such as dust and debris) and moisture. PROTECTION FROM SOLIDS **IP65** PROTECTION FROM WATER NO PROTECTION AGAINST CONTACT AND INGRESS OF OBJECTS X 4 PROTECTED AGAINST SPLASH WATER FROM ANY DIRECTION PROTECTED AGAINST SOLID OBJECTS OVER 1MM, E.G. WIRES & NAILS 4 **5** PROTECTED AGAINST LOW PRESSURE WATER JETS FROM ANY DIRECTION **IP RATING** PROTECTED AGAINST DUST LIMITED INGRESS, NOT HARMFUL DEPOSITS 5 6 PROTECTED AGAINST HIGH PRESSURE WATER JETS FROM ANY DIRECTION **7** PROTECTED AGAINST SHORT PERIODS OF IMMERSION IN WATER EXPLAINED TOTALLY PROTECTED AGAINST DUST 6 4 8 PROTECTED AGAINST LONG, DURABLE PERIODS OF IMMERSION IN WATER Source: http://www.enclosurecompany.com/ip-ratings-explained.php