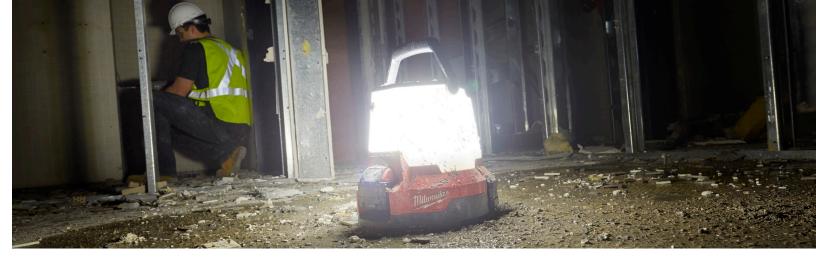

#### JOBSITE LIGHTING SOLUTIONS

Proper lighting at work makes tasks easier and more efficient. Help prevent workplace accidents by increasing the visibility of machinery, safety hazards, and more.

ÓD

MII 236120