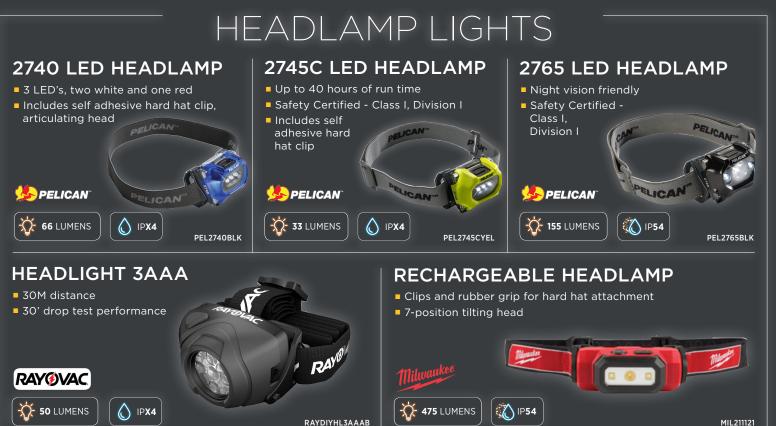

# ILLUMINATE DARK DAYS

#### JOBSITE LIGHTING SOLUTIONS

Proper lighting at work makes tasks easier and more efficient. Help prevent workplace accidents by increasing the visibility of machinery, safety hazards, and more.

ÓD



MII 236120

MII 273520

BYCNSR2168R





MIL211121



### STRING LIGHTS



IP (Ingress Protection) defines levels of sealing effectiveness of electrical enclosures against foreign bodies (such as dust and debris) and moisture. PROTECTION FROM SOLIDS **IP65** PROTECTION FROM WATER NO PROTECTION AGAINST CONTACT AND INGRESS OF OBJECTS X 4 PROTECTED AGAINST SPLASH WATER FROM ANY DIRECTION PROTECTED AGAINST SOLID OBJECTS OVER 1MM, E.G. WIRES & NAILS 4 **5** PROTECTED AGAINST LOW PRESSURE WATER JETS FROM ANY DIRECTION **IP RATING** PROTECTED AGAINST DUST LIMITED INGRESS, NOT HARMFUL DEPOSITS 5 6 PROTECTED AGAINST HIGH PRESSURE WATER JETS FROM ANY DIRECTION **7** PROTECTED AGAINST SHORT PERIODS OF IMMERSION IN WATER EXPLAINED TOTALLY PROTECTED AGAINST DUST 6 4 8 PROTECTED AGAINST LONG, DURABLE PERIODS OF IMMERSION IN WATER Source: htt