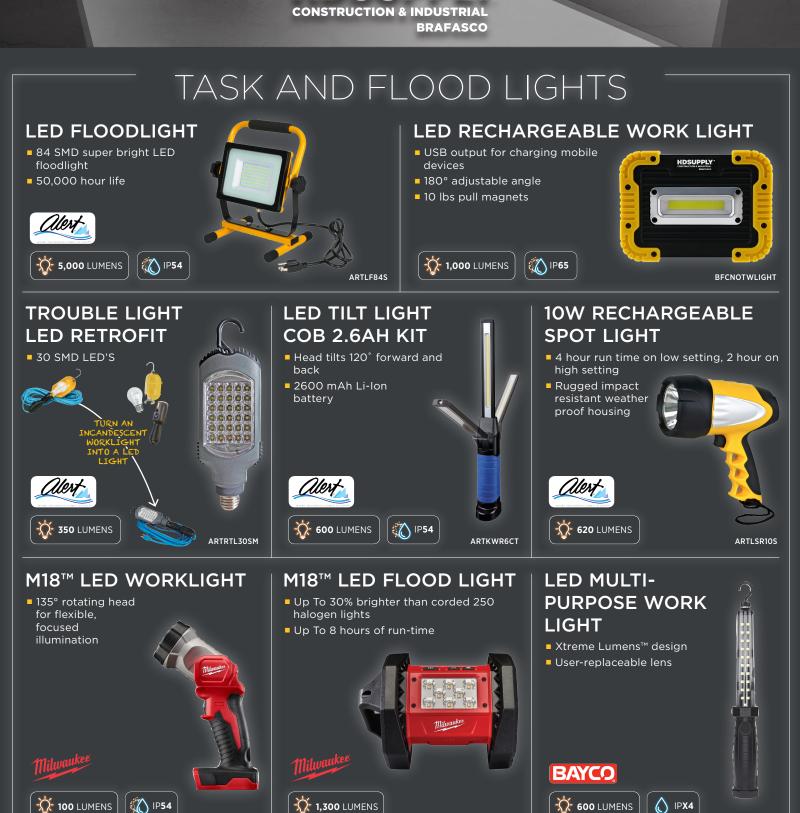

# ILLUMINATE DARK DAYS

#### JOBSITE LIGHTING SOLUTIONS

Proper lighting at work makes tasks easier and more efficient. Help prevent workplace accidents by increasing the visibility of machinery, safety hazards, and more.

ÓD

MII 236120