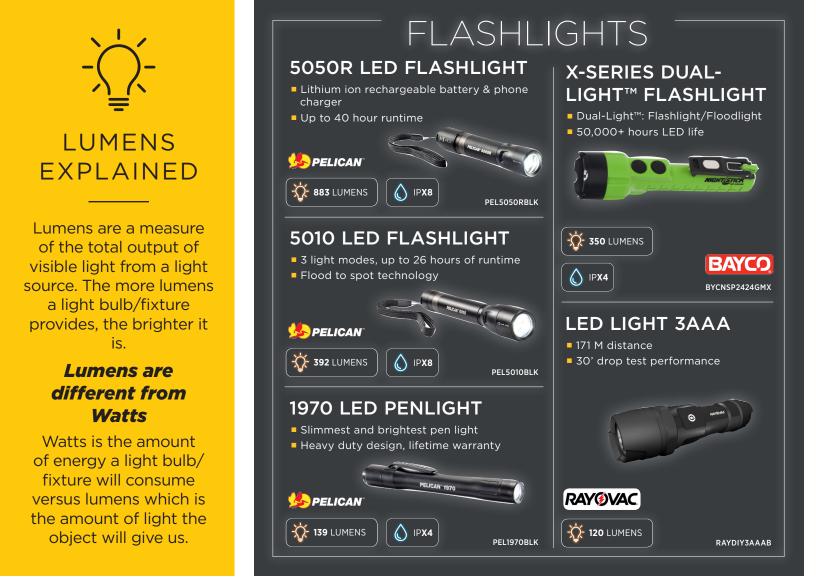

### STRING LIGHTS

IP (Ingress Protection) defines levels of sealing effectiveness of electrical enclosures against foreign bodies (such as dust and debris) and moisture. PROTECTION FROM SOLIDS **IP65** PROTECTION FROM WATER NO PROTECTION AGAINST CONTACT AND INGRESS OF OBJECTS X 4 PROTECTED AGAINST SPLASH WATER FROM ANY DIRECTION PROTECTED AGAINST SOLID OBJECTS OVER 1MM, E.G. WIRES & NAILS 4 **5** PROTECTED AGAINST LOW PRESSURE WATER JETS FROM ANY DIRECTION **IP RATING** PROTECTED AGAINST DUST LIMITED INGRESS, NOT HARMFUL DEPOSITS 5 6 PROTECTED AGAINST HIGH PRESSURE WATER JETS FROM ANY DIRECTION **7** PROTECTED AGAINST SHORT PERIODS OF IMMERSION IN WATER EXPLAINED TOTALLY PROTECTED AGAINST DUST 6 4 8 PROTECTED AGAINST LONG, DURABLE PERIODS OF IMMERSION IN WATER Source: http://www.enclosurecompany.com/ip-ratings-explained.php